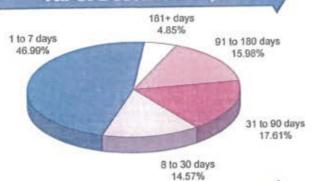

### Central Texas Regional Mobility Authority Income Statement All Operating Departments

| All O                          | perating Departmen |              |           | 7710          |
|--------------------------------|--------------------|--------------|-----------|---------------|
|                                |                    | Actual Year  |           | Actual Year   |
|                                | Budget             | To Date      | Percent   | To Date       |
| Revenue                        | FY 2009            | 12/31/2008   | Of Budget | 12/31/2007    |
| Toll Revenue-Cash-183A         | 530,000.00         | 594,649.72   | 112.20%   | 921,667.12    |
| Toll Revenue-TxTag-183A        | 13,040,000.00      | 6,963,040.80 | 53.40%    | 6,668,632.18  |
| Toll Revenue-HCTRA-183A        | 350,000.00         | 226,617.30   | 64.75%    | 0.00          |
| Toll Revenue-NTTA-183A         | 180,000.00         | 119,899.80   | 66.61%    | 0.00          |
| Video Tolls                    | 430,000.00         | 375,105.25   | 87.23%    | 0.00          |
| Fee Revenue                    | 0.00               | 272,356.06   |           | 0.00          |
| Operating Revenue              | 14,530,000.00      | 8,551,668.93 | 58.86%    | 7,590,299.30  |
| Interest Income                | 1,133,500.00       | 691,187.21   | 60.98%    | 2,753,117.46  |
| Reimbursed Expenditures        | 0.00               | 2,936.33     |           | 31,843.90     |
| Total Revenue                  | 15,663,500.00      | 9,245,792.47 | 59.03%    | 10,375,260.66 |
|                                |                    | Actual Year  |           | Actual Year   |
|                                | Budget             | To Date      | Percent   | To Date       |
| Expenditures                   | FY 2009            | 12/31/2008   | Of Budget | 12/31/2007    |
| Regular                        | 1,729,245.00       | 675,836.65   | 39.08%    | 569,604.08    |
| Part Time                      | 12,000.00          | 0.00         |           | 2,524.51      |
| Overtime                       | 4,000.00           | 71.43        | 1.79%     | 157.41        |
|                                | 105,000.00         | 12,613.74    | 12.01%    | 52,507.34     |
| Contractual Employees TCDRS    | 244,264.00         | 89,746.57    | 36.74%    | 73,025.10     |
|                                | 85,441.00          | 24,109.54    | 28.22%    | 20,408.60     |
| FICA                           | 26,031.00          | 10,281.32    | 39.50%    | 8,287.34      |
| FICA MED                       | 184,994.00         | 61,759.90    | 33.38%    | 55,255.61     |
| Health Insurance               |                    | 2,310.30     | 40.48%    | 1,371.99      |
| Life Insurance                 | 5,707.00           | 4,500.00     | 50.00%    | 3,850.00      |
| Auto Allowance                 | 9,000.00           | 21,303.27    | 14.00%    | 23,124.20     |
| Other Benefits                 | 152,156.00         |              | 7.65%     | 177.70        |
| Unemployment Taxes             | 2,079.00           | 158.96       | 7.05%     | 0.00          |
| Salary Reserve                 | 65,000.00          | 0.00         |           | 0.00          |
| Total Salaries & Wages         | 2,624,917.00       | 902,691.68   | 34.39%    | 810,293.88    |
| Contractual Services           |                    |              |           |               |
| Professional Services          | 12722727272        |              |           | 1 155 17      |
| Accounting                     | 9,000.00           | 3,400.85     | 37.79%    | 4,455.47      |
| Auditing                       | 40,000.00          | 37,626.00    | 94.07%    | 22,560.00     |
| General Engineering Consultant | 360,000.00         | 276,500.73   | 76.81%    | 0.00          |
| General System Consultant      | 250,000.00         | 94,269.30    | 37.71%    | 0.00          |
| Toll Collection contract       | 1,440,000.00       | 585,470.61   | 40.66%    | 541,827.02    |
| Toll collection mgt admi       | 75,000.00          | 45,586.81    | 60.78%    | 0.00          |
| CSC mgt admin                  | 45,000.00          | 9,045.17     | 20.10%    | 0.00          |
| Facility maintenance           | 100,000.00         | 27,224.90    | 27.22%    | 21,550.86     |
| Facility management            | 0.00               | 10,479.47    |           | 20,388.18     |
| Toll perform plan              | 25,000.00          | 0.00         |           | 0.00          |
| Human Resources                | 25,000.00          | 416.00       | 1.66%     | 8,167.70      |
| Legal                          | 200,000.00         | 26,987.49    | 13.49%    | 57,223.69     |
| Photography                    | 20,000.00          | 3,946.92     | 19.73%    | 11,285.00     |
| Traffice & Revenue Consultants | 40,000.00          | 0.00         |           | 45,000.00     |
| Communications and Marketing   | 0.00               | 43,734.04    |           | 16,864.00     |
| Transcripts                    | 1,000.00           | 0.00         |           | 0.00          |
| Total Professional Services    | 2,630,000.00       | 1,164,688.29 | 44.28%    | 749,321.92    |