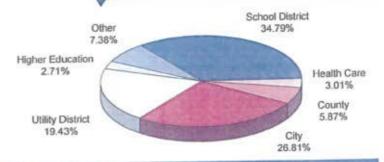

### Central Texas Regional Mobility Authority Income Statement All Operating Departments

| All O                          | perating Departmen |              |           | 7710          |
|--------------------------------|--------------------|--------------|-----------|---------------|
|                                |                    | Actual Year  |           | Actual Year   |
|                                | Budget             | To Date      | Percent   | To Date       |
| Revenue                        | FY 2009            | 12/31/2008   | Of Budget | 12/31/2007    |
| Toll Revenue-Cash-183A         | 530,000.00         | 594,649.72   | 112.20%   | 921,667.12    |
| Toll Revenue-TxTag-183A        | 13,040,000.00      | 6,963,040.80 | 53.40%    | 6,668,632.18  |
| Toll Revenue-HCTRA-183A        | 350,000.00         | 226,617.30   | 64.75%    | 0.00          |
| Toll Revenue-NTTA-183A         | 180,000.00         | 119,899.80   | 66.61%    | 0.00          |
| Video Tolls                    | 430,000.00         | 375,105.25   | 87.23%    | 0.00          |
| Fee Revenue                    | 0.00               | 272,356.06   |           | 0.00          |
| Operating Revenue              | 14,530,000.00      | 8,551,668.93 | 58.86%    | 7,590,299.30  |
| Interest Income                | 1,133,500.00       | 691,187.21   | 60.98%    | 2,753,117.46  |
| Reimbursed Expenditures        | 0.00               | 2,936.33     |           | 31,843.90     |
| Total Revenue                  | 15,663,500.00      | 9,245,792.47 | 59.03%    | 10,375,260.66 |
|                                |                    | Actual Year  |           | Actual Year   |
|                                | Budget             | To Date      | Percent   | To Date       |
| Expenditures                   | FY 2009            | 12/31/2008   | Of Budget | 12/31/2007    |
| Regular                        | 1,729,245.00       | 675,836.65   | 39.08%    | 569,604.08    |
| Part Time                      | 12,000.00          | 0.00         |           | 2,524.51      |
| Overtime                       | 4,000.00           | 71.43        | 1.79%     | 157.41        |
|                                | 105,000.00         | 12,613.74    | 12.01%    | 52,507.34     |
| Contractual Employees TCDRS    | 244,264.00         | 89,746.57    | 36.74%    | 73,025.10     |
|                                | 85,441.00          | 24,109.54    | 28.22%    | 20,408.60     |
| FICA                           | 26,031.00          | 10,281.32    | 39.50%    | 8,287.34      |
| FICA MED                       | 184,994.00         | 61,759.90    | 33.38%    | 55,255.61     |
| Health Insurance               |                    | 2,310.30     | 40.48%    | 1,371.99      |
| Life Insurance                 | 5,707.00           | 4,500.00     | 50.00%    | 3,850.00      |
| Auto Allowance                 | 9,000.00           | 21,303.27    | 14.00%    | 23,124.20     |
| Other Benefits                 | 152,156.00         |              | 7.65%     | 177.70        |
| Unemployment Taxes             | 2,079.00           | 158.96       | 7.05%     | 0.00          |
| Salary Reserve                 | 65,000.00          | 0.00         |           | 0.00          |
| Total Salaries & Wages         | 2,624,917.00       | 902,691.68   | 34.39%    | 810,293.88    |
| Contractual Services           |                    |              |           |               |
| Professional Services          | 12722727272        |              |           | 1 155 17      |
| Accounting                     | 9,000.00           | 3,400.85     | 37.79%    | 4,455.47      |
| Auditing                       | 40,000.00          | 37,626.00    | 94.07%    | 22,560.00     |
| General Engineering Consultant | 360,000.00         | 276,500.73   | 76.81%    | 0.00          |
| General System Consultant      | 250,000.00         | 94,269.30    | 37.71%    | 0.00          |
| Toll Collection contract       | 1,440,000.00       | 585,470.61   | 40.66%    | 541,827.02    |
| Toll collection mgt admi       | 75,000.00          | 45,586.81    | 60.78%    | 0.00          |
| CSC mgt admin                  | 45,000.00          | 9,045.17     | 20.10%    | 0.00          |
| Facility maintenance           | 100,000.00         | 27,224.90    | 27.22%    | 21,550.86     |
| Facility management            | 0.00               | 10,479.47    |           | 20,388.18     |
| Toll perform plan              | 25,000.00          | 0.00         |           | 0.00          |
| Human Resources                | 25,000.00          | 416.00       | 1.66%     | 8,167.70      |
| Legal                          | 200,000.00         | 26,987.49    | 13.49%    | 57,223.69     |
| Photography                    | 20,000.00          | 3,946.92     | 19.73%    | 11,285.00     |
| Traffice & Revenue Consultants | 40,000.00          | 0.00         |           | 45,000.00     |
| Communications and Marketing   | 0.00               | 43,734.04    |           | 16,864.00     |
| Transcripts                    | 1,000.00           | 0.00         |           | 0.00          |
| Total Professional Services    | 2,630,000.00       | 1,164,688.29 | 44.28%    | 749,321.92    |