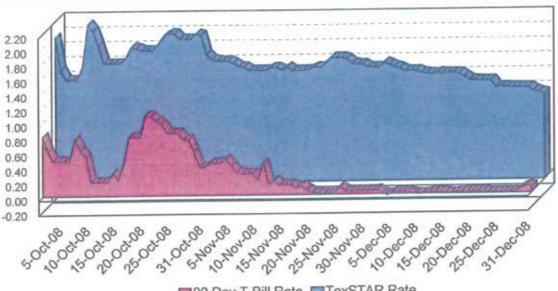

### Central Texas Regional Mobility Authority Income Statement All Operating Departments

| All O                          | perating Departmen |              |           | 7710          |
|--------------------------------|--------------------|--------------|-----------|---------------|
|                                |                    | Actual Year  |           | Actual Year   |
|                                | Budget             | To Date      | Percent   | To Date       |
| Revenue                        | FY 2009            | 12/31/2008   | Of Budget | 12/31/2007    |
| Toll Revenue-Cash-183A         | 530,000.00         | 594,649.72   | 112.20%   | 921,667.12    |
| Toll Revenue-TxTag-183A        | 13,040,000.00      | 6,963,040.80 | 53.40%    | 6,668,632.18  |
| Toll Revenue-HCTRA-183A        | 350,000.00         | 226,617.30   | 64.75%    | 0.00          |
| Toll Revenue-NTTA-183A         | 180,000.00         | 119,899.80   | 66.61%    | 0.00          |
| Video Tolls                    | 430,000.00         | 375,105.25   | 87.23%    | 0.00          |
| Fee Revenue                    | 0.00               | 272,356.06   |           | 0.00          |
| Operating Revenue              | 14,530,000.00      | 8,551,668.93 | 58.86%    | 7,590,299.30  |
| Interest Income                | 1,133,500.00       | 691,187.21   | 60.98%    | 2,753,117.46  |
| Reimbursed Expenditures        | 0.00               | 2,936.33     |           | 31,843.90     |
| Total Revenue                  | 15,663,500.00      | 9,245,792.47 | 59.03%    | 10,375,260.66 |
|                                |                    | Actual Year  |           | Actual Year   |
|                                | Budget             | To Date      | Percent   | To Date       |
| Expenditures                   | FY 2009            | 12/31/2008   | Of Budget | 12/31/2007    |
| Regular                        | 1,729,245.00       | 675,836.65   | 39.08%    | 569,604.08    |
| Part Time                      | 12,000.00          | 0.00         |           | 2,524.51      |
| Overtime                       | 4,000.00           | 71.43        | 1.79%     | 157.41        |
|                                | 105,000.00         | 12,613.74    | 12.01%    | 52,507.34     |
| Contractual Employees TCDRS    | 244,264.00         | 89,746.57    | 36.74%    | 73,025.10     |
|                                | 85,441.00          | 24,109.54    | 28.22%    | 20,408.60     |
| FICA                           | 26,031.00          | 10,281.32    | 39.50%    | 8,287.34      |
| FICA MED                       | 184,994.00         | 61,759.90    | 33.38%    | 55,255.61     |
| Health Insurance               |                    | 2,310.30     | 40.48%    | 1,371.99      |
| Life Insurance                 | 5,707.00           | 4,500.00     | 50.00%    | 3,850.00      |
| Auto Allowance                 | 9,000.00           | 21,303.27    | 14.00%    | 23,124.20     |
| Other Benefits                 | 152,156.00         |              | 7.65%     | 177.70        |
| Unemployment Taxes             | 2,079.00           | 158.96       | 7.05%     | 0.00          |
| Salary Reserve                 | 65,000.00          | 0.00         |           | 0.00          |
| Total Salaries & Wages         | 2,624,917.00       | 902,691.68   | 34.39%    | 810,293.88    |
| Contractual Services           |                    |              |           |               |
| Professional Services          | 12722727272        |              |           | 1 155 17      |
| Accounting                     | 9,000.00           | 3,400.85     | 37.79%    | 4,455.47      |
| Auditing                       | 40,000.00          | 37,626.00    | 94.07%    | 22,560.00     |
| General Engineering Consultant | 360,000.00         | 276,500.73   | 76.81%    | 0.00          |
| General System Consultant      | 250,000.00         | 94,269.30    | 37.71%    | 0.00          |
| Toll Collection contract       | 1,440,000.00       | 585,470.61   | 40.66%    | 541,827.02    |
| Toll collection mgt admi       | 75,000.00          | 45,586.81    | 60.78%    | 0.00          |
| CSC mgt admin                  | 45,000.00          | 9,045.17     | 20.10%    | 0.00          |
| Facility maintenance           | 100,000.00         | 27,224.90    | 27.22%    | 21,550.86     |
| Facility management            | 0.00               | 10,479.47    |           | 20,388.18     |
| Toll perform plan              | 25,000.00          | 0.00         |           | 0.00          |
| Human Resources                | 25,000.00          | 416.00       | 1.66%     | 8,167.70      |
| Legal                          | 200,000.00         | 26,987.49    | 13.49%    | 57,223.69     |
| Photography                    | 20,000.00          | 3,946.92     | 19.73%    | 11,285.00     |
| Traffice & Revenue Consultants | 40,000.00          | 0.00         |           | 45,000.00     |
| Communications and Marketing   | 0.00               | 43,734.04    |           | 16,864.00     |
| Transcripts                    | 1,000.00           | 0.00         |           | 0.00          |
| Total Professional Services    | 2,630,000.00       | 1,164,688.29 | 44.28%    | 749,321.92    |